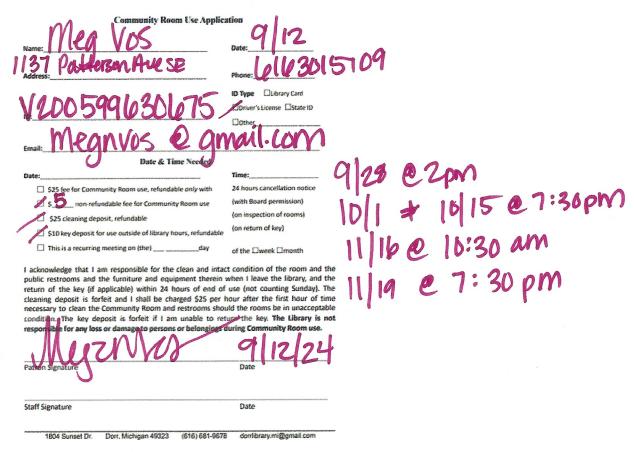

#### **NEW BUSINESS:**

1. Discussion and approval of Wage Schedule with \$12 Starting Wage. Dykhuis made the motion to adjust pay rates using the staggered matrix approach proposed, to take effect with the next pay period. Brooks seconded. All yes, motion carried.