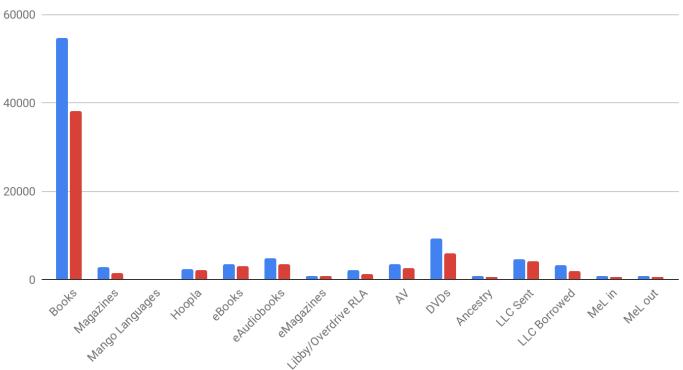

**Director's Report:** Was heard. Director reported that programs are well-attended. Director reported initiating an agreement between local libraries allowing patrons to pick up holds from a library closer to their home. Circulation was strong. New card signups were not strong. Promotion is planned for September. Endowment fund has been established with Allegan County Community Foundation.